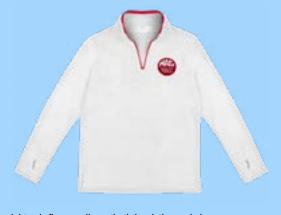

#### Freeport Fleece Pullover 200gsm | G223

A lightweight poly fleece pullover that's insulating and oh so soft. Features a 1/4 zip. Standard colors are available, but we can also match colors to your liking. Call for more information. The price includes embroidery in up to 6 colors and 5,000 stitches. PMS color matching is not available. Available in blue, red, black, gray, and navy.