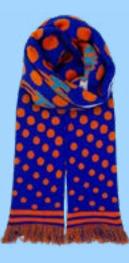

#### Jacquard Custom Winter Scarf | D141

Fashioned from highquality acrylic, this scarf will keep adults of all sizes plenty warm. Enjoy up to 5 PMS-Matched thread colors and up to 2 colors on the fringe. Create your custom design today!