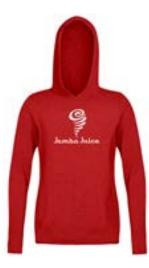

#### 140GSM Long Sleeve Performance Hooded T-Shirt | G221

An ultra-soft polyester/ rayon blend with a pull-on closure. Imported. One-Color Screen. Machine wash. Standard colors are available, but we can also offer other colors upon request. Call for more information. Available in blue, red, black, gray, and navy.