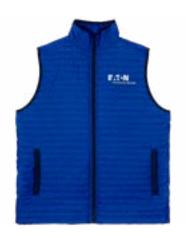

#### Unisex Puffer Vest100% Polyester | G222

Always stay warm with this imported puffer vest, complete with metal zippers and pockets. The shell and lining are 100% polyester. Standard colors are available, but we can also match colors to your liking. Call for more information. The price includes embroidery in up to 6 colors and 5,000 stitches. Available in blue, red, black, gray, and navy.