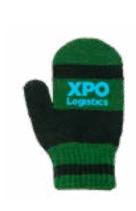

EQP Price: \$11.54(R) MOQ: 1,000

**Jacquard Custom** 

Color Mittens | D160

> FD EQP Price: \$12.87(R) MOQ: 1,000

Just in time for winter orders, our one-sizefits-most gloves can be fashioned with a custom PMS colormatched two-tone pattern. The silk screen has a 1-color imprint on top for a most indelible impression. Complicated patterns for the jacquard are not recommended.