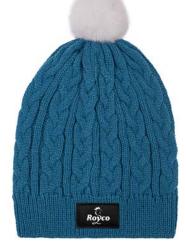

# Embroidered Adult Cable-Knit Beanie

We can PMS-match yarn in all Pantone colors. Create striping for an even more striking imprint (up to 3 colors). Add a pom-pom for an additional cost. Embroidered logos, woven patches, cuff tags and a 3-inch cuff are available at no additional cost.