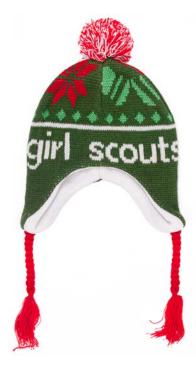

#### Jacquard Toboggan Beanie ITEM#: D123

Provides exceptional warmth and comfort. Create a fully-custom beanie with jacquard knitting. We can Pantone-match up to 5 colors of your choice! Includes ear covers and ear strings. Pom-pom comes standard.