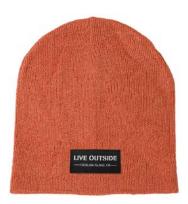

### Solid Color Embroidered Acrylic Beanie

A great option for providing warmth and comfort when you need it. The beanie comes in one solid color, PMS matched to your liking. Choose an embroidered imprint, or woven patch. Add a pom-pom for an additional cost and a 3-inch cuff at no additional cost.