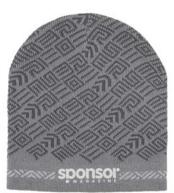

## Adult Jacquard Beanie

Enjoy creating a fully-custom beanie with jacquard knitting. We can Pantone-match up to 5 colors of your choice! Choose a 3-inch cuff (no

additional cost). Jacquard produces

great detail and color that lasts

and lasts. Add a pom-pom for an

additional cost.

**Order now!**