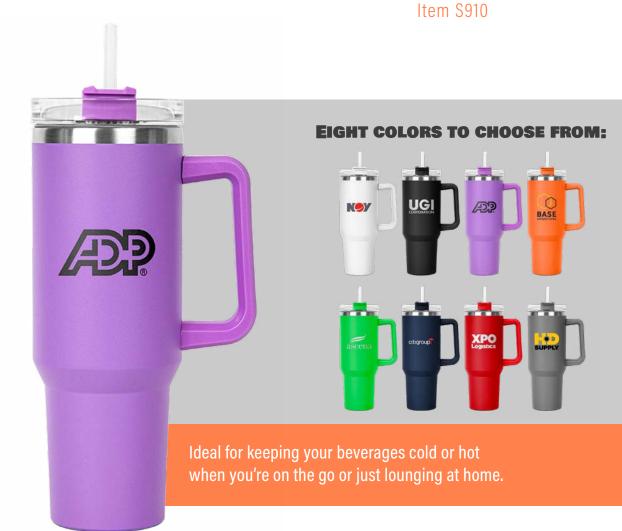

## THE HIPPO MUG & STRAW LID WITH TWIST CLOSURE | 40 OZ

The Hippo Mug features double-wall vacuum insulation and keeps your drinks cold for up to 11 hours and hot for up to 7 hours. Is made of 18/8 stainless steel for durability and to maximize temperature retention. A convenient screw-on clear straw lid with a twist closure gives you the option of drinking with or without the removable straw, so you can say goodbye to single-use plastic straws. Dishwasher-safe to save you time. Great for cold juices, iced teas, and hot coffee.