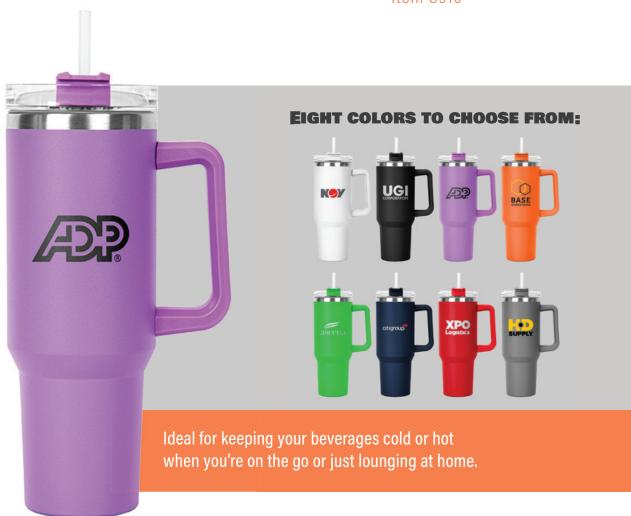

## THE HIPPO MUG & STRAW LID WITH TWIST CLOSURE | 40 OZ

Item S910

The Hippo Mug features double-wall vacuum insulation and keeps your drinks cold for up to 11 hours and hot for up to 7 hours. Is made of 18/8 stainless steel for durability and to maximize temperature retention. A convenient screw-on clear straw lid with a twist closure gives you the option of drinking with or without the removable straw, so you can say goodbye to single-use plastic straws. Dishwasher-safe to save you time. Great for cold juices, iced teas, and hot coffee.

\$14.99 (R) M0Q: 100

**PROMOTE YOUR BRAND WITH THE HIPPO MUG!**