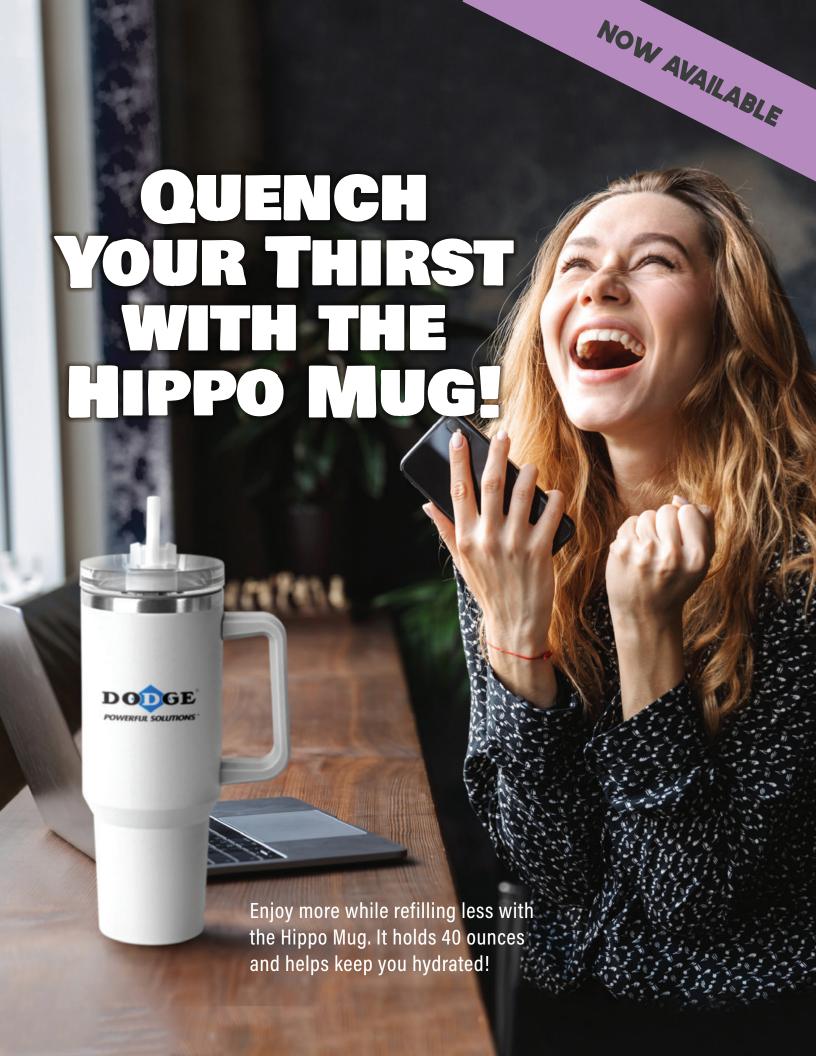

## **CHECK IT OUT!**

## THE HIPPO MUG & STRAW LID WITH TWIST CLOSURE | 40 OZ

Item S910

The Hippo Mug features double-wall vacuum insulation and keeps your drinks cold for up to 11 hours and hot for up to 7 hours. Is made of 18/8 stainless steel for durability and to maximize temperature retention. A convenient screw-on clear straw lid with a twist closure gives you the option of drinking with or without the removable straw, so you can say goodbye to single-use plastic straws. Dishwasher-safe to save you time. Great for cold juices, iced teas, and hot coffee.

\$14.99 (R) M0Q: 100

**PROMOTE YOUR BRAND WITH THE HIPPO MUG!**