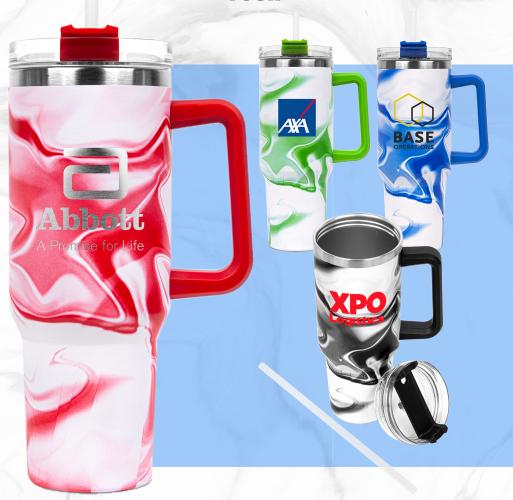

## **FOUR COLORS TO CHOOSE FROM:**

Are you focused on daily hydration with style? And need to intake 80 to 128 ounces daily?\* Then choose The Hippo Swirl Mug! With this 40-ounce vessel, you can enjoy more while saving time on refilling! The Hippo Swirl Mug is built to hold your favorite beverages, keeping them cold for up to 11 hours and hot for up to 7 hours. Each mug is strong and durable, from its handle to a convenient screw-on clear straw lid with a twist closure, giving you the option of drinking with or without the removable straw. Promote your brand and quench your thirst with The Hippo Swirl Mug!

\*The National Library of Medicine daily water recommendation. NOTE: The variation and color of the swirls may make certain imprint colors not show well. It is highly recommended to choose a good contrasting color(s) that will be visible against the swirls.