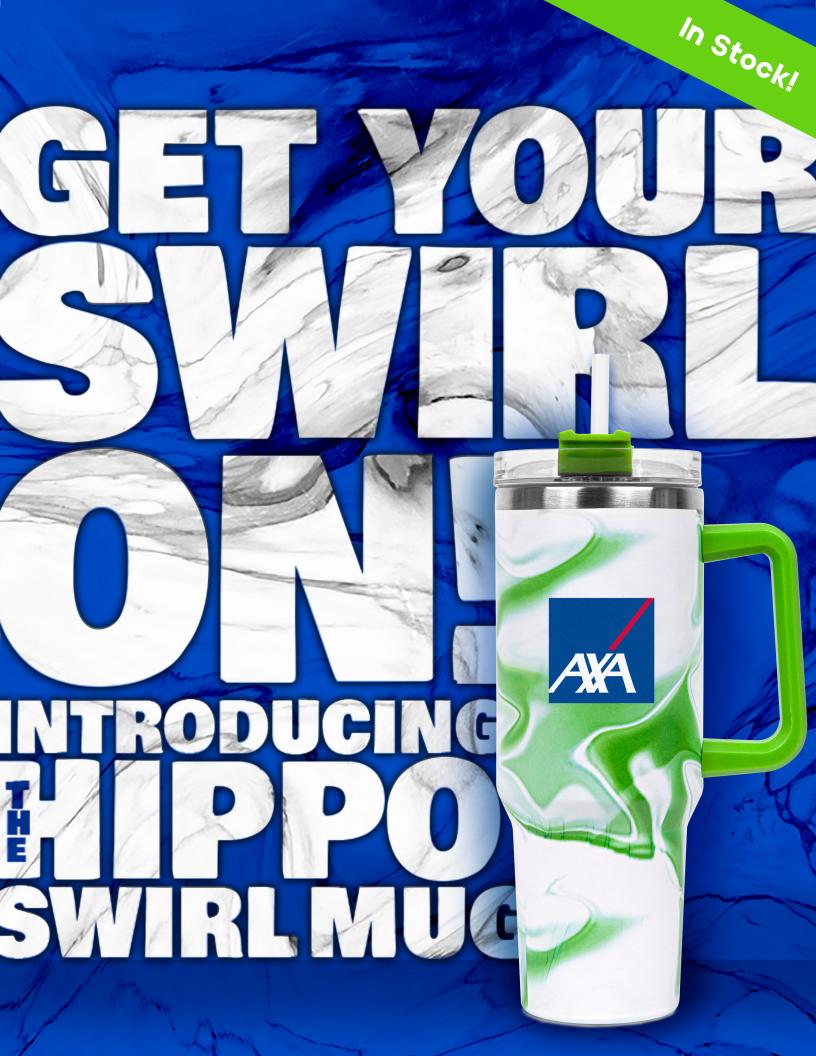

## **CHECK IT OUT!**

## THE HIPPO SWIRL MUG 40 OZ. | 5930

## **FOUR COLORS TO CHOOSE FROM:**

Are you focused on daily hydration with style? And need to intake 80 to 128 ounces daily?\* Then choose The Hippo Swirl Mug! With this 40-ounce vessel, you can enjoy more while saving time on refilling! The Hippo Swirl Mug is built to hold your favorite beverages, keeping them cold for up to 11 hours and hot for up to 7 hours. Each mug is strong and durable, from its handle to a convenient screw-on clear straw lid with a twist closure, giving you the option of drinking with or without the removable straw. Promote your brand and quench your thirst with The Hippo Swirl Mug!