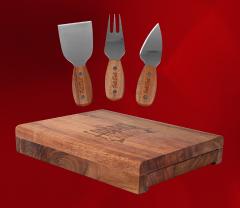

THE BEAUFORT ACACIA CHEESE BOARD SET WITH DRAWER H455

ONE COLOR:

EQP Price: \$26.99(R) MOQ: 50

**Customize Your Catalog Today!** 

**ZOOM** catalog

There are many more items to see