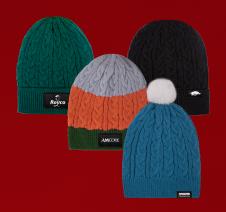

## 300Z. STAINLESS STEEL INSULATED MUG WITH HANDLE & BUILT-IN STRAW S820

SIX COLORS TO CHOOSE FROM:

EQP Price: \$11.99(R) MOQ: 100

THE CORONA SOLAR 10,000MAH POWER BANK T293

ONE COLOR:

EQP Price: \$49.99(R) MOQ: 50