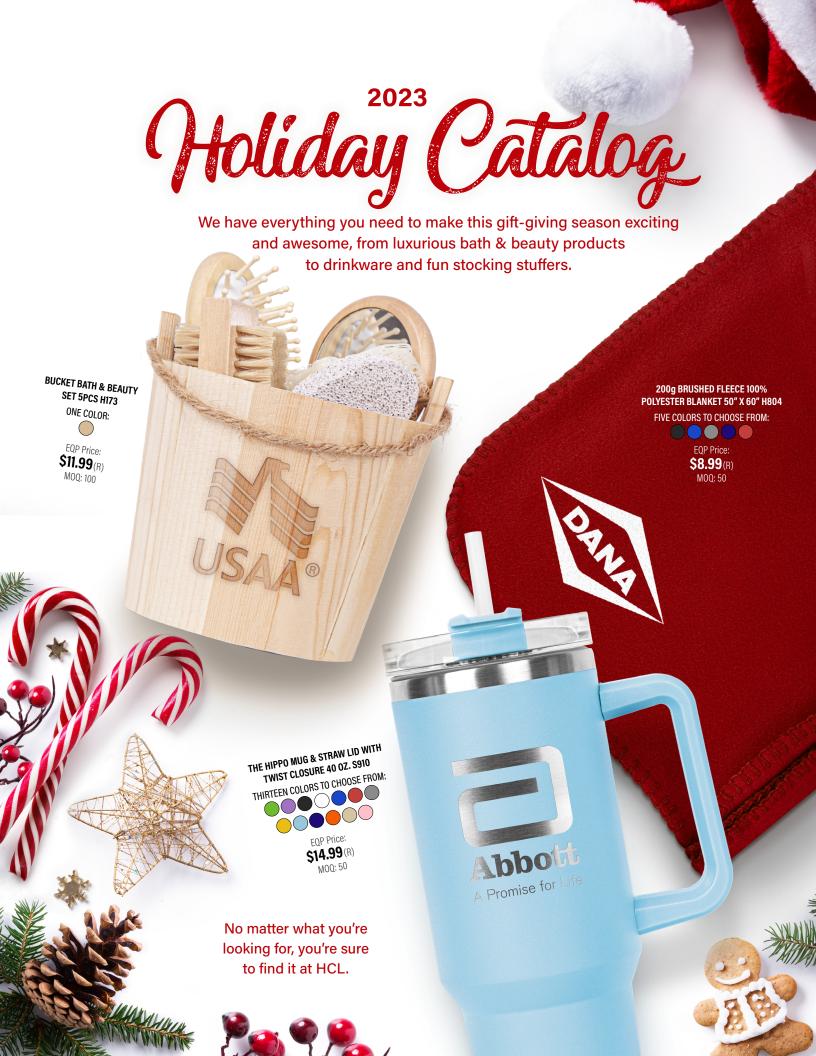

## EMBROIDERED ADULT CABLE-KNIT BEANIE D121 CUSTOM COLOR:

**\$7.02**(R) M0Q: 2,500