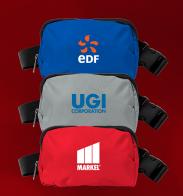

CALYPSO 250Z. INSULATED
RECYCLED STAINLESS STEEL WATER
BOTTLE WITH LOOP STRAP S927

TWO COLORS TO CHOOSE FROM:

DURABLE SOFT NYLON TRAVEL HIP PACK B112

FIVE COLORS TO CHOOSE FROM:

EQP Price: \$8.19(R) MOQ: 100