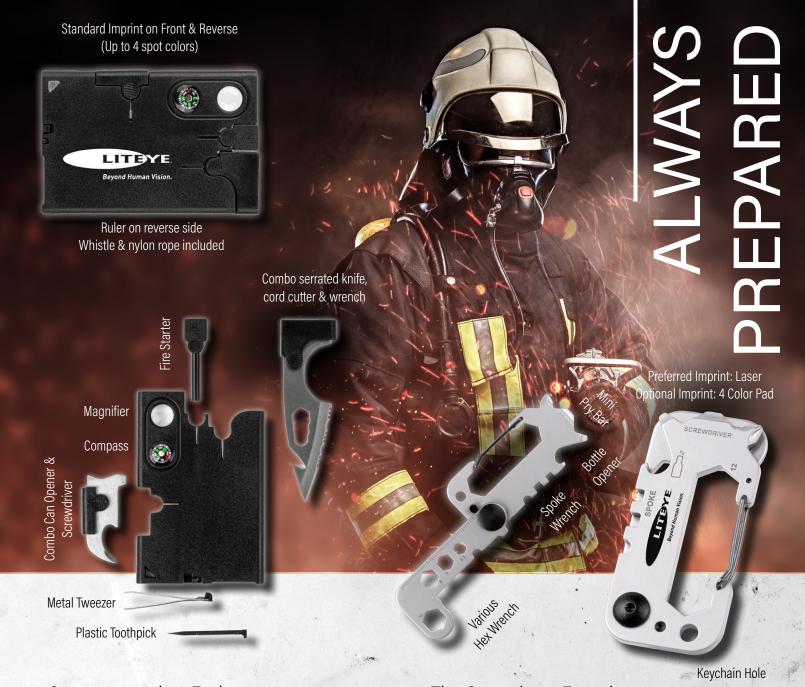

### Features:

- · Metal whistle & nylon rope (assembly required).
- Combo sharp serrated knife with cord cutter and built-in wrench.
- · Magnesium fire starter & strike pad.
- · Magnifying glass.
- · Compass.
- · Combo can opener & screwdriver.
- 2 rulers for inches & centimeters.
- · Plastic toothpick.
- Metal tweezers.

### Features:

- Unfold to use the centimeter ruler and to add torque to the hex wrenches.
- Also features a keychain hole, Phillips head or flat head screwdrivers, bottle opener and spoke wrenches.
- · Can be clipped to a key ring.
- · Constructed of stainless steel.