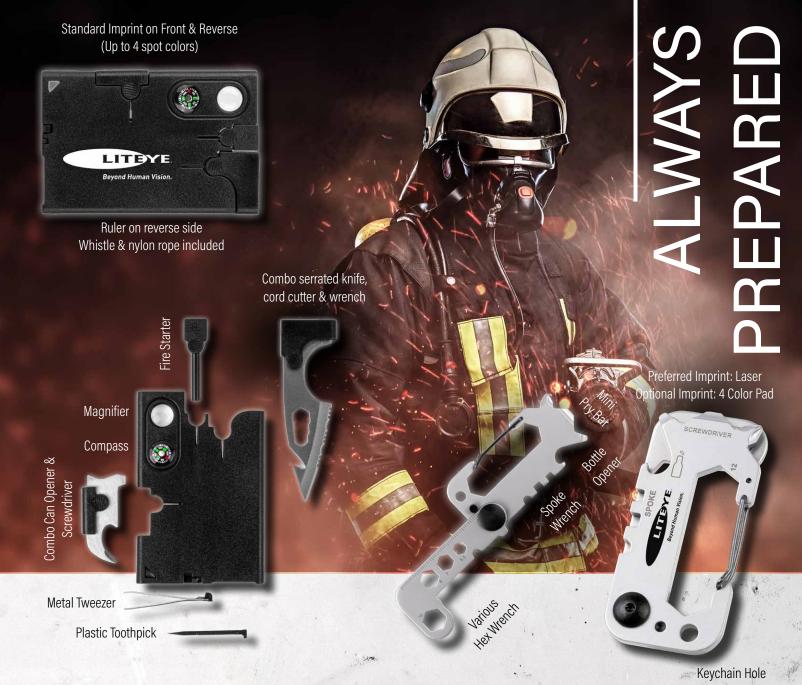

## Crossover 12-in-1 Endurance Multi-Function Card

As Low As:

\$7.19(R)

MOQ: 150 5 Day Service

Item#: K319

## Features:

- · Metal whistle & nylon rope (assembly required).
- · Combo sharp serrated knife with cord cutter and built-in wrench.
- · Magnesium fire starter & strike pad.
- · Magnifying glass.
- · Compass.
- · Combo can opener & screwdriver.
- 2 rulers for inches & centimeters.
- · Plastic toothpick.
- Metal tweezers.

## The Sequoia 15-Function Pocket Tool

As Low As:

\$8.69(R)

MOQ: 150 5 Day Service

Item#: K318

## Features:

- Unfold to use the centimeter ruler and to add torque to the hex wrenches.
- Also features a keychain hole, Phillips head or flat head screwdrivers, bottle opener and spoke wrenches.
- · Can be clipped to a key ring.
- · Constructed of stainless steel.