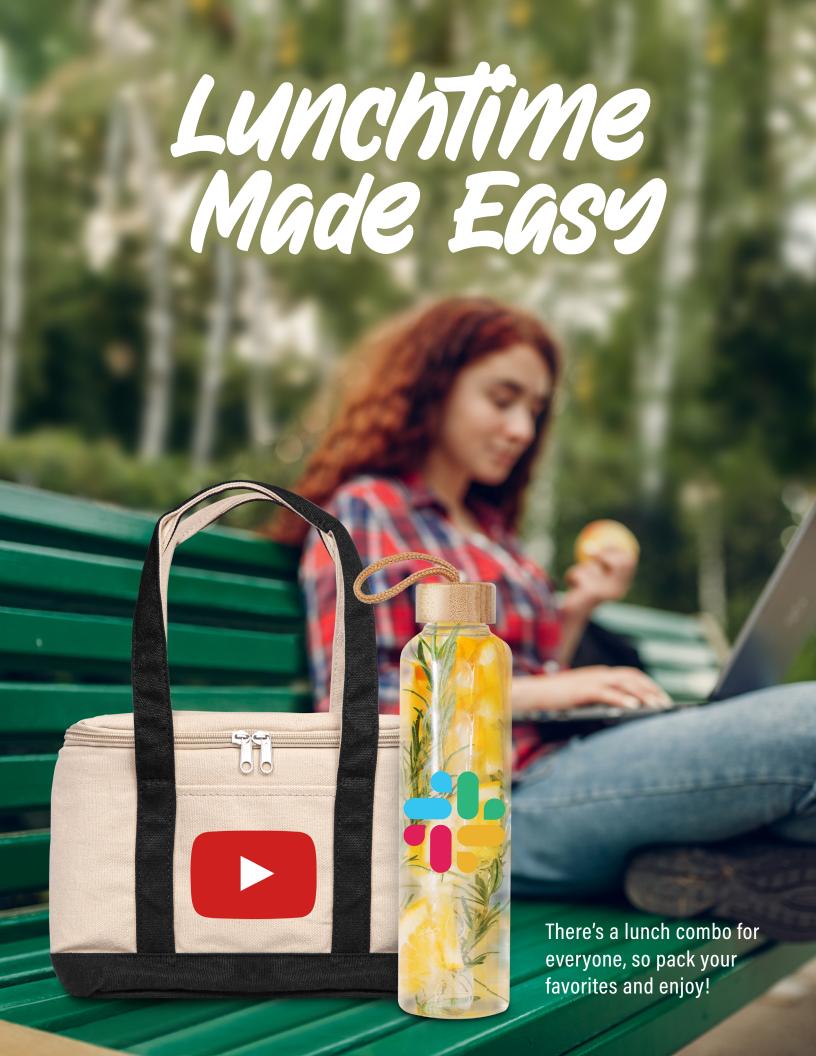

## **CHECK IT OUT!**

## Insulated Cotton Lunch Tote | B614



A perfectly-sized lunch tote with the space you need to carry meals to the office, a day at the park ... wherever! Fashioned of 12oz. pearl cotton. The interior has an insulated polyethylene vinyl acetate film. Includes a small front pocket.

## 2502. High Temp Glass Bamboo Bottle 1 S907



A taller option to our S905 bottle! Our 25oz. bottle is just as durable, made of tough borosilicate glass and an eco-friendly bamboo lid with rope for convenient carrying. Enjoy your hottest or coldest drinks wherever you go. Can tolerate up to 102 degrees Celsius.