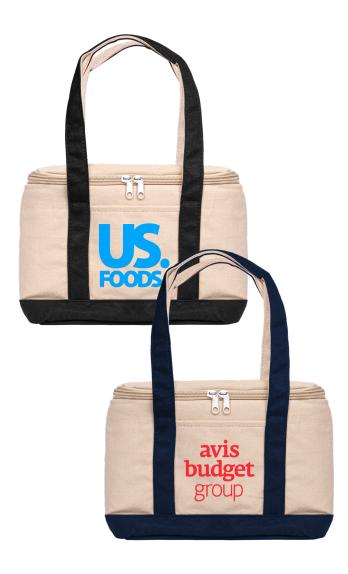

## Insulated Cotton Lunch Tote | B614

A perfectly-sized lunch tote with the space you need to carry meals to the office, a day at the park ... wherever! Fashioned of 12oz. pearl cotton. The interior has an insulated polyethylene vinyl acetate film. Includes a small front pocket.