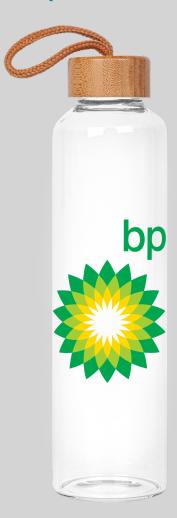

## 2502. High Temp Glass Bamboo Bottle 1 S907

A taller option to our S905 bottle! Our 25oz. bottle is just as durable, made of tough borosilicate glass and an eco-friendly bamboo lid with rope for convenient carrying. Enjoy your hottest or coldest drinks wherever you go. Can tolerate up to 102 degrees Celsius.