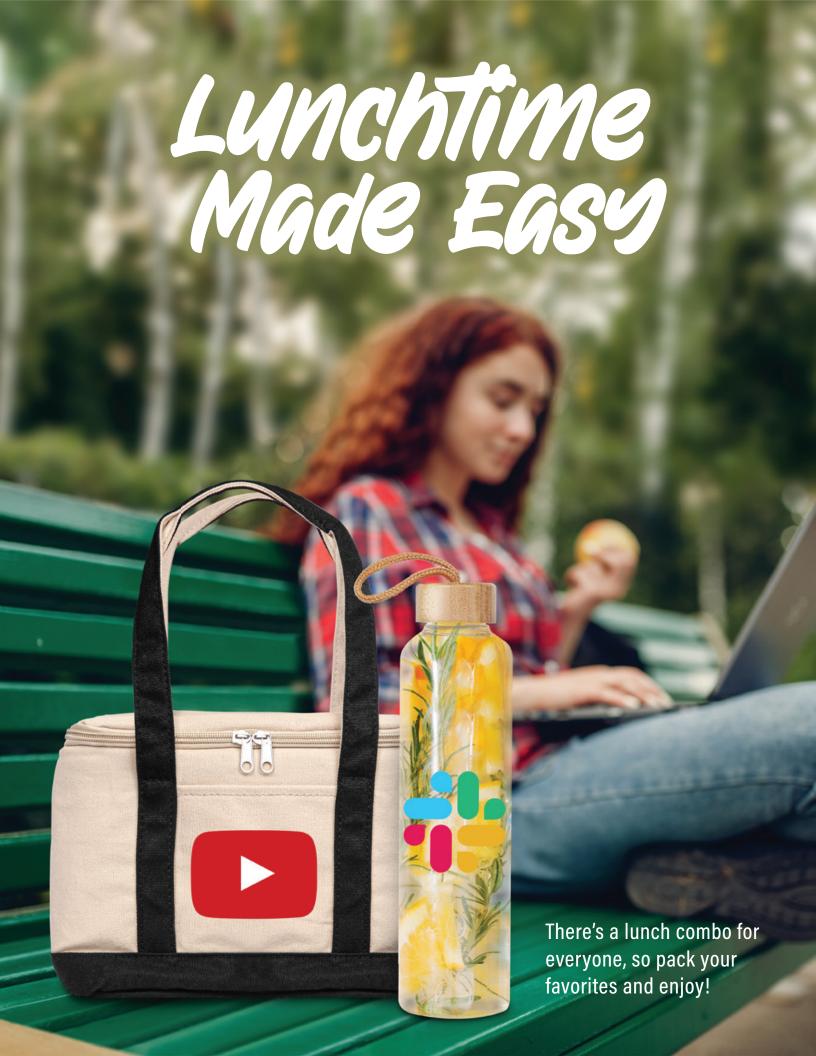

## Insulated Cotton Lunch Tote | B614

A perfectly-sized lunch tote with the space you need to carry meals to the office, a day at the park ... wherever! Fashioned of 12oz. pearl cotton. The interior has an insulated polyethylene vinyl acetate film. Includes a small front pocket.

EQP Price: \$7.99 (R)

## 2502. High Temp Glass Bamboo Bottle / S907

A taller option to our S905 bottle! Our 25oz. bottle is just as durable, made of tough borosilicate glass and an eco-friendly bamboo lid with rope for convenient carrying. Enjoy your hottest or coldest drinks wherever you go. Can tolerate up to 102 degrees Celsius.

EQP Price: **5.49**(R) MO0: 100