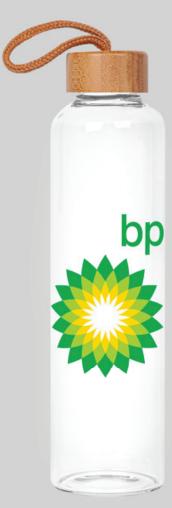

## 2502. High Temp Glass Bamboo Bottle / S907

A taller option to our S905 bottle! Our 25oz. bottle is just as durable, made of tough borosilicate glass and an eco-friendly bamboo lid with rope for convenient carrying. Enjoy your hottest or coldest drinks wherever you go. Can tolerate up to 102 degrees Celsius.

EQP Price: **5.49**(R) MO0: 100