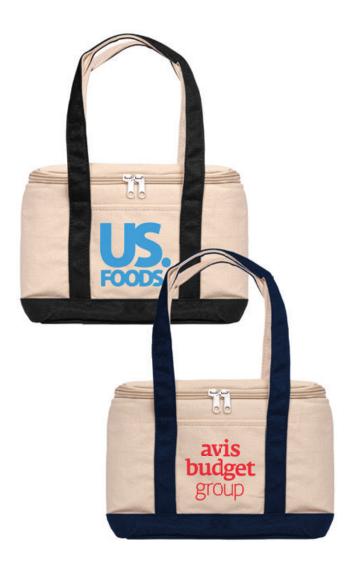

## Insulated Cotton Lunch Tote | B614

A perfectly-sized lunch tote with the space you need to carry meals to the office, a day at the park ... wherever! Fashioned of 12oz. pearl cotton. The interior has an insulated polyethylene vinyl acetate film. Includes a small front pocket.

EQP Price: \$7.99 (R)