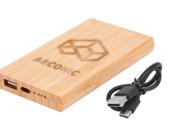

## Thunder Bamboo 5,000mAh Power Bank T826

The Thunder Bamboo 5,000 mAh Power Bank is the perfect way to stay charged on the go. It's small and lightweight enough to fit in your pocket or purse, and its durable bamboo casing makes it able to withstand the rigors of everyday use. A great benefit of bamboo is its sustainability and natural anti-microbial properties.