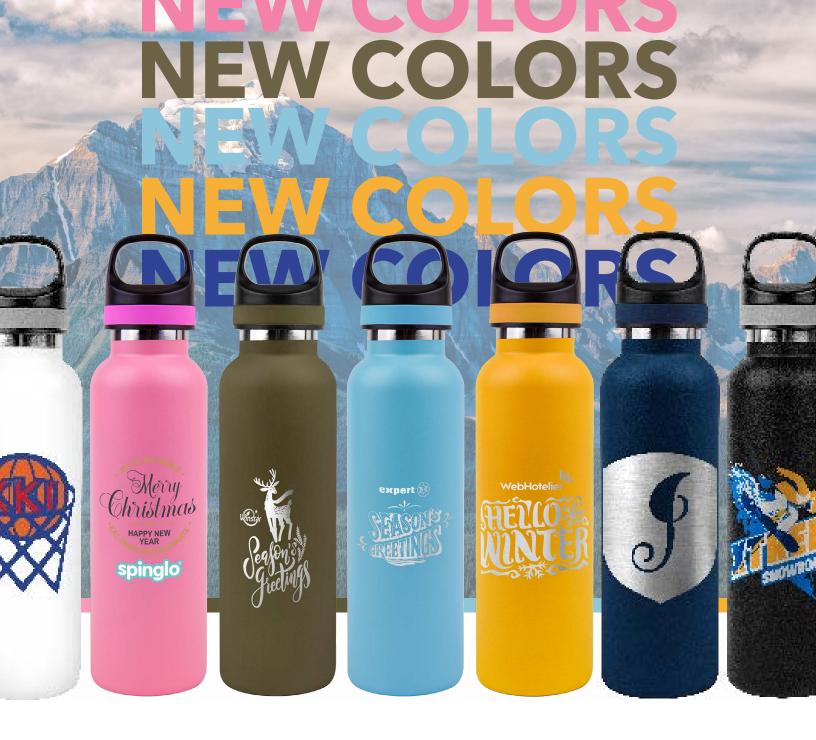

## Embark Vacuum Insulated Water Bottle With Powder Coating, Copper Lining And Twist Off Cap With Carry Handle Grip (20 oz.)

This vacuum insulated water bottle will keep liquids cold or hot longer on the go than non-insulated bottles. The convenient twist off cap has rubber grip and carrying handle. Fits most standard cup holders.

## Item: S841

• Copper-lining keeps drinks cold for up to 24 hours and keeps drinks hot for up to 12 hours.

- Holds up to 20 FL oz (600ml) of hot or cold liquid.
- Double wall, vacuum insulated 18/8 stainless steel water bottle with copper lining.
- Durable powder coated exterior that can be printed or laser engraved.
- Eco friendly bottle is reusable and free of single use plastic packing materials.
- Free of BPA and phthalates.