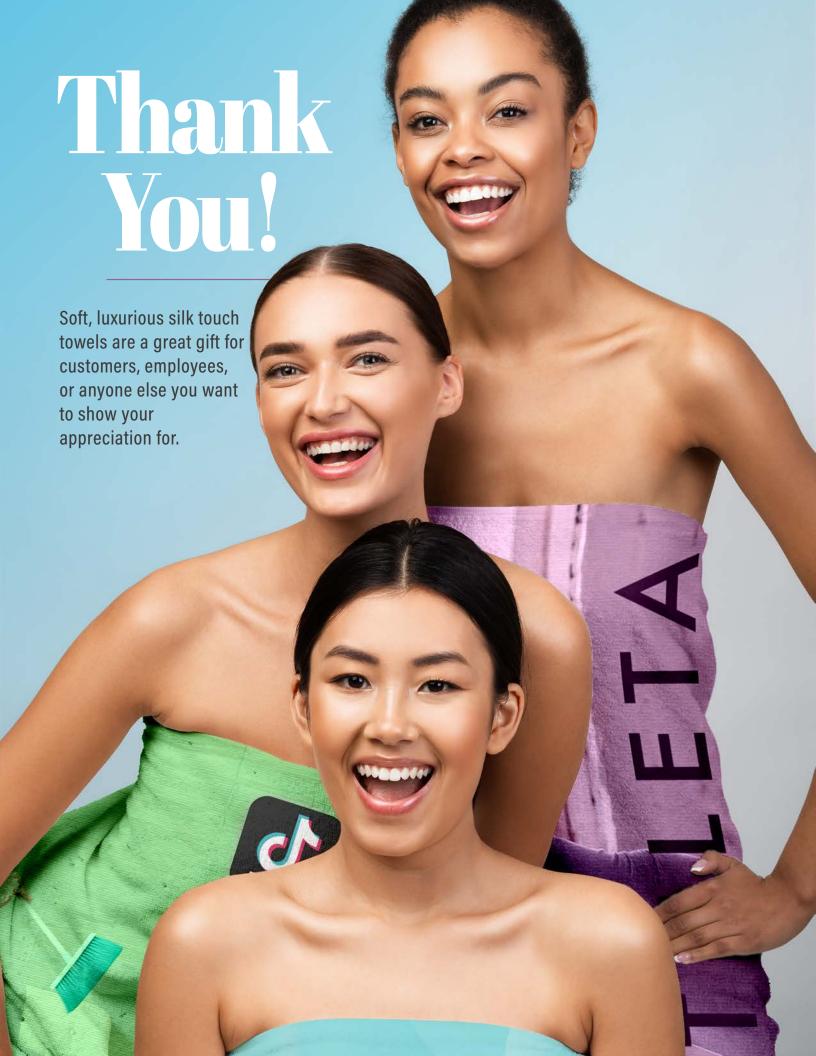

## Silk Touch Bath Towel

Item H807

Our silk-touch bath towels are made of quality materials. The soft facing is luxurious and absorbent, while the backing provides a comfy and secure grip. Our dye sublimation allows you to design what you wish. Made from 100% polyester velour facing with a 100% cotton loop backing and 360 gsm. Size: 60" x 30".