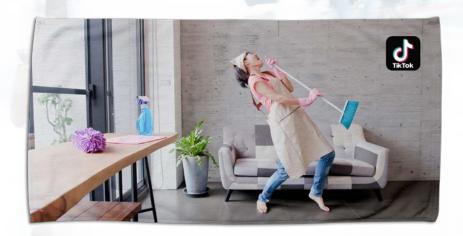

## Silk Touch Bath Towel

Item H807

Our silk-touch bath towels are made of quality materials. The soft facing is luxurious and absorbent, while the backing provides a comfy and secure grip. Our dye sublimation allows you to design what you wish. Made from 100% polyester velour facing with a 100% cotton loop backing and 360 gsm. Size: 60" x 30".