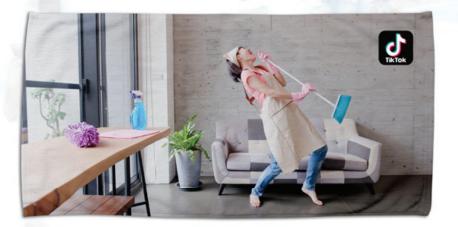

## Silk Touch Bath Towel

Our silk-touch bath towels are made of quality materials. The soft facing is luxurious and absorbent, while the backing provides a comfy and secure grip. Our dye sublimation allows you to design what you wish. Made from 100% polyester velour facing with a 100% cotton loop backing and 360 gsm. Size: 60" x 30".