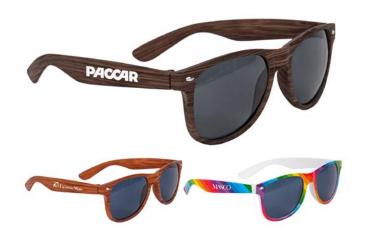

## KALANI SUNCLASSES RAINBOW/WOOD

**Item J622** 

Three great styles to choose from! The Kalani sunglasses feature either a rainbow pattern, light, or dark wood patterns. Enjoy the same benefits as our other sunglasses: Poly carbonate lenses with UV400 to provide 100 percent UVA and UVB protection. Price includes imprint on one arm only, second arm at an additional cost.