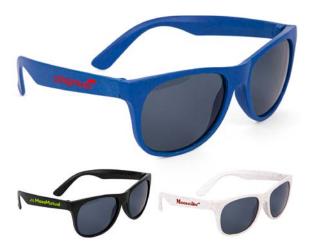

## RETRO SUNCLASSES WHEAT STRAW

Item J621

Stylish and totally eco-friendly! These sunglasses are made of wheat straw, a renewable material created from wheat processing byproducts. The lenses are poly carbonate with UV400 to provide 100 percent UVA and UVB protection. Price includes imprint on one arm only, second arm at an additional cost. Available in white, blue, and black.