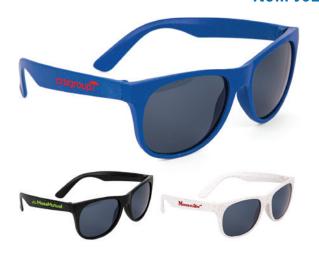

# RETRO SUNELASSES WHEAT STRAW

Stylish and totally eco-friendly! These sunglasses are made of wheat straw, a renewable material created from wheat processing byproducts. The lenses are poly carbonate with UV400 to provide 100 percent UVA and UVB protection. Price includes imprint on one arm only, second arm at an additional cost. Available in white, blue, and black.