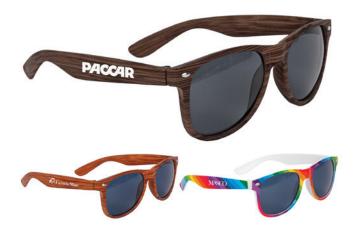

## KALANI SUNELASSES RAINBOW/WOOD

#### Item J622

Three great styles to choose from! The Kalani sunglasses feature either a rainbow pattern, light, or dark wood patterns. Enjoy the same benefits as our other sunglasses: Poly carbonate lenses with UV400 to provide 100 percent UVA and UVB protection. Price includes imprint on one arm only, second arm at an additional cost.