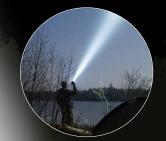

## Main Light Function:

- High
- Low
- 🔏 Stobe

Click here to see main light demonstration.

## **Cob Light Functions**

White Light:

- High
- Low
- **44** Strobe

Red Light:

- **★** Slow Flash
- **44** Strobe

Click here to see COB light demonstration.

Item#: T132

Providing ultra durability and flexibility, this rechargeable flashlight provides some survival functions. Focusable beam for directing light up to 1000 feet. COB white light lamp with red light mode for security.