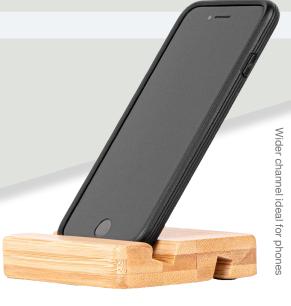

## **Eco-Friendly**Bamboo Mobile Device Holder

Item#: T127

Click here to see price.

- Made of high-quality bamboo wood.
- Perfect for holding mobile devices of many sizes.
- Lightweight and compact.
- The angled channel holds mobile devices at an optimal angle.
- Bamboo is a far more sustainable wood and harvesting it has a lesser environmental impact.