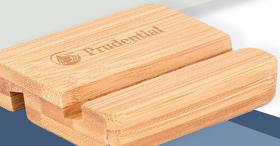

## Bamboo Dual Tablet and Mobile Device Holder

Item#: T134

- · Made of High-quality bamboo.
- Tailored for holding a variety of cell phones & tablets.
- · Light weight & compact.
- The angled channel holds your device at an optimal angle.
- Bamboo is a far more sustainable wood and harvesting it has a lesser environmental impact.

Narrow channel ideal for tablets

\*The color/texture of the engraving will vary from piece to piece due to the nature of the material.