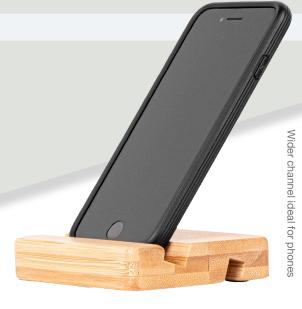

## **Eco-Friendly**Bamboo Mobile Device Holder

Item#: T127

As Low As:

\$2.59 (R)

- Made of high-quality bamboo wood.
- Perfect for holding mobile devices of many sizes.
- Lightweight and compact.
- The angled channel holds mobile devices at an optimal angle.
- Bamboo is a far more sustainable wood and harvesting it has a lesser environmental impact.