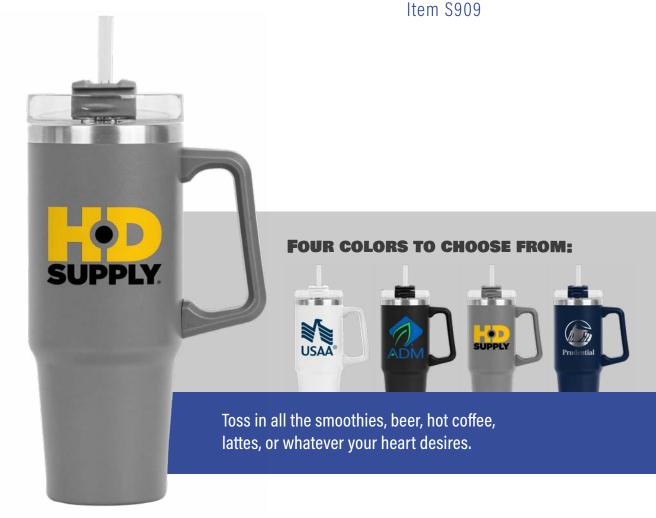

# THE LITTLE HIPPO MUG & STRAW LID WITH TWIST CLOSURE | 30 OZ

The Little Hippo Mug features double-wall vacuum insulation and keeps your drinks cold for up to 11 hours and hot for up to 7 hours. It's made of 18/8 stainless steel for durability and to maximize temperature retention. A convenient screw-on clear straw lid with a twist closure allows you to drink with or without the removable straw, so you can say goodbye to single-use plastic straws. Dishwasher-safe to save you time.

#### TAKE YOUR BRAND ON A RIDE WITH THE LITTLE HIPPO MUG!