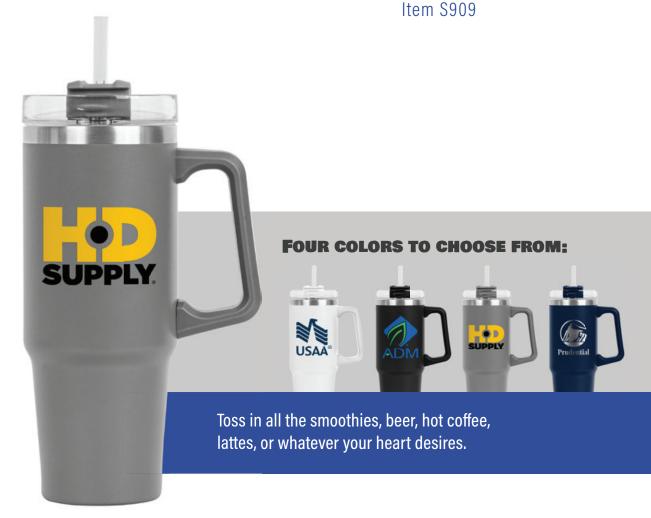

# INTRODUCING TILL LITTLE CIPPO MUCH

This little dynamo is crafted to hold 30 ounces and is perfect for sipping, drinking, or gulping down your favorite beverages.

alla 15

# THE LITTLE HIPPO MUG & STRAW LID WITH TWIST CLOSURE | 30 OZ

The Little Hippo Mug features double-wall vacuum insulation and keeps your drinks cold for up to 11 hours and hot for up to 7 hours. It's made of 18/8 stainless steel for durability and to maximize temperature retention. A convenient screw-on clear straw lid with a twist closure allows you to drink with or without the removable straw, so you can say goodbye to single-use plastic straws. Dishwasher-safe to save you time.

#### TAKE YOUR BRAND ON A RIDE WITH THE LITTLE HIPPO MUG!